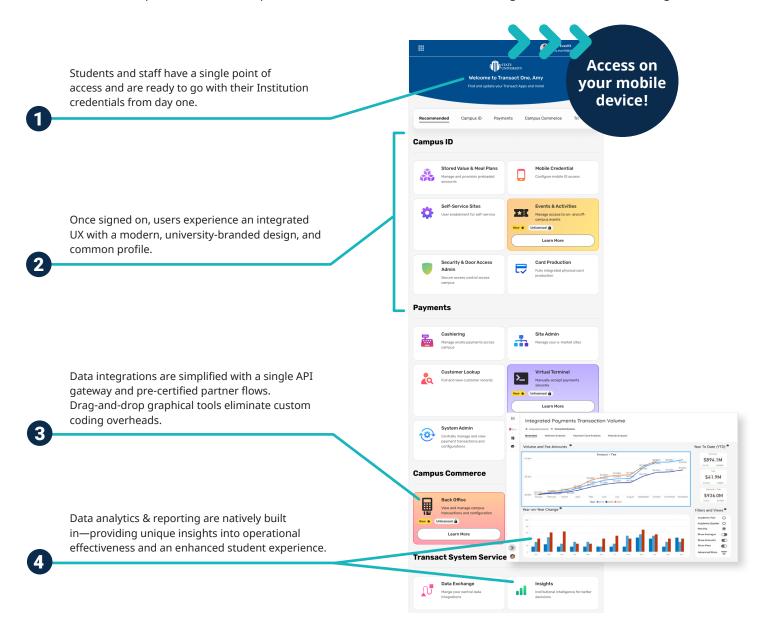

## **Harness The Power Of One Connected Experience**

Transact One is an integrated, cloud-native, and mobile-first ecosystem that provides a one-mobile-app or single-site experience for both students and administrators. It successfully brings together Payments, Campus ID, Commerce, and third-party software—no more clunky websites or an overwhelming number of complex apps.

Deliver a seamless experience across campus with standards-based, scalable technologies and common data integrations.